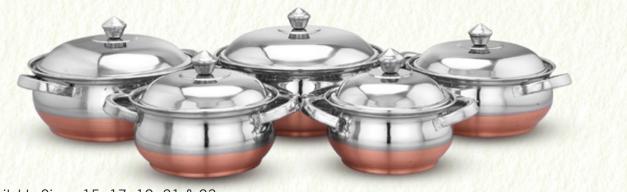

## A CHOICE FOR EVERY TASTE

R

R

KITCHENWARE Catalogue 2024

# PALIO



#### CLASSIC SERIES

#### COPPER BOTTOM

#### MIRROR FINISH



# PUNJABI





SILVER FINISH



## KASHMIRI POT



### CLASSIC SERIES





# PERK



#### CLASSIC SERIES

#### SILVER FINISH

早

MIRROR FINISH



Available Sizes: 13, 16, 19 & 22cm Jumbo Sizes: 25, 28 & 30cm

# POPCORN

### CLASSIC SERIES



POPCORN SILVER







### CLASSIC SERIES



Available Sizes: 13, 16, 19 & 22cm Jumbo Sizes: 25, 28 & 30cm



## NEW PUNJABI HANDI





MIRROR FINISH



# CASTLE







## TAMBOLA DISH





Available Sizes: 15, 17, 19, 21 & 23cm

LASER FINISH



Available Sizes: 15, 17, 19, 21 & 23cm

**COPPER BOTTOM** 



Available Sizes: 15, 17, 19, 21 & 23cm



## TAJ DISH

### DESIGNER SERIES

MIRROR FINISH

Available Sizes: 15, 17, 19, 21 & 23cm

**COPPER BOTTOM** 

Available Sizes: 13, 16 & 19cm

# LASER DISH



### DESIGNER SERIES

Available Sizes: 13, 16, 19 & 22cm Jumbo Sizes: 25, 28 & 30cm

## METALLIC COLOR DISH

DESIGNER SERIES



Available Sizes: 13, 16, 19 & 22cm Jumbo Sizes: 25, 28 & 30cm

## DOUBLE COLOR DISH

DESIGNER SERIES

## PRINT COLOR DISH



DESIGNER SERIES

Available Sizes: 13, 16, 19 & 22cm Jumbo Sizes: 25, 28 & 30cm

## NEW PRINT DISH

DESIGNER SERIES

Available Sizes: 13, 16, 19 & 22cm

POLISH PRINT DISH DESIGNER SERIES











# GIFT SETS

# GLITZ DISH



HAMMER

### DISH SET





# **EVO SERIES**





Available Sizes: 14, 16, 18 & 20cm





# EVO SERIES





## BLOSSOM SERI