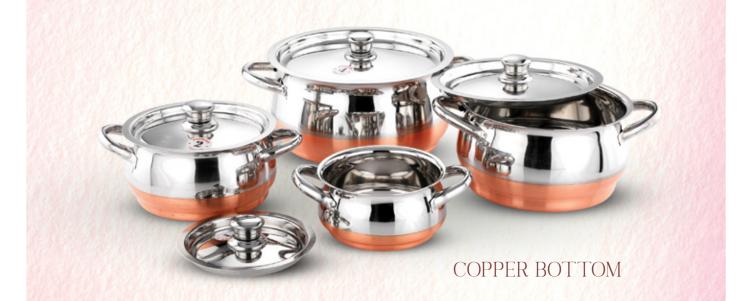

## CRYSTAL

### KITCHEN SET

**9**PCS. COPPER BOTTOM

Available Sizes: 13, 16 & 19cm