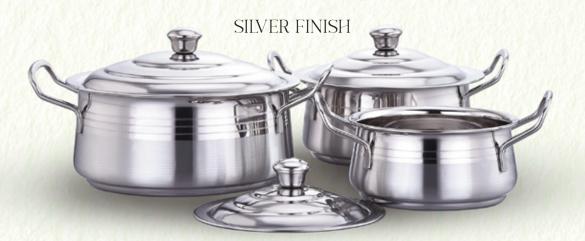

# PUNJABI

SILVER FINISH

#### SILVER FINISH

早

MIRROR FINISH

Available Sizes: 13, 16, 19 & 22cm Jumbo Sizes: 25, 28 & 30cm