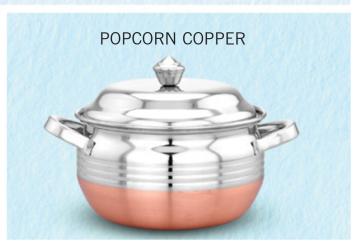

## A CHOICE FOR EVERY TASTE

R

R

KITCHENWARE Catalogue 2024

# PALIO



#### CLASSIC SERIES

#### COPPER BOTTOM

#### MIRROR FINISH



# PUNJABI





SILVER FINISH



## KASHMIRI POT



### CLASSIC SERIES





# PERK



#### CLASSIC SERIES

#### SILVER FINISH

早

MIRROR FINISH



Available Sizes: 13, 16, 19 & 22cm Jumbo Sizes: 25, 28 & 30cm

# POPCORN

### CLASSIC SERIES



POPCORN SILVER







### CLASSIC SERIES



Available Sizes: 13, 16, 19 & 22cm Jumbo Sizes: 25, 28 & 30cm



## NEW PUNJABI HANDI





MIRROR FINISH



# CASTLE







## TAMBOLA DISH





Available Sizes: 15, 17, 19, 21 & 23cm

LASER FINISH



Available Sizes: 15, 17, 19, 21 & 23cm

**COPPER BOTTOM** 



Available Sizes: 15, 17, 19, 21 & 23cm



## TAJ DISH

### DESIGNER SERIES

MIRROR FINISH

Available Sizes: 15, 17, 19, 21 & 23cm

**COPPER BOTTOM** 

Available Sizes: 13, 16 & 19cm

# LASER DISH



### DESIGNER SERIES

Available Sizes: 13, 16, 19 & 22cm Jumbo Sizes: 25, 28 & 30cm

## METALLIC COLOR DISH

DESIGNER SERIES



Available Sizes: 13, 16, 19 & 22cm Jumbo Sizes: 25, 28 & 30cm

## DOUBLE COLOR DISH

DESIGNER SERIES

## PRINT COLOR DISH



DESIGNER SERIES

Available Sizes: 13, 16, 19 & 22cm Jumbo