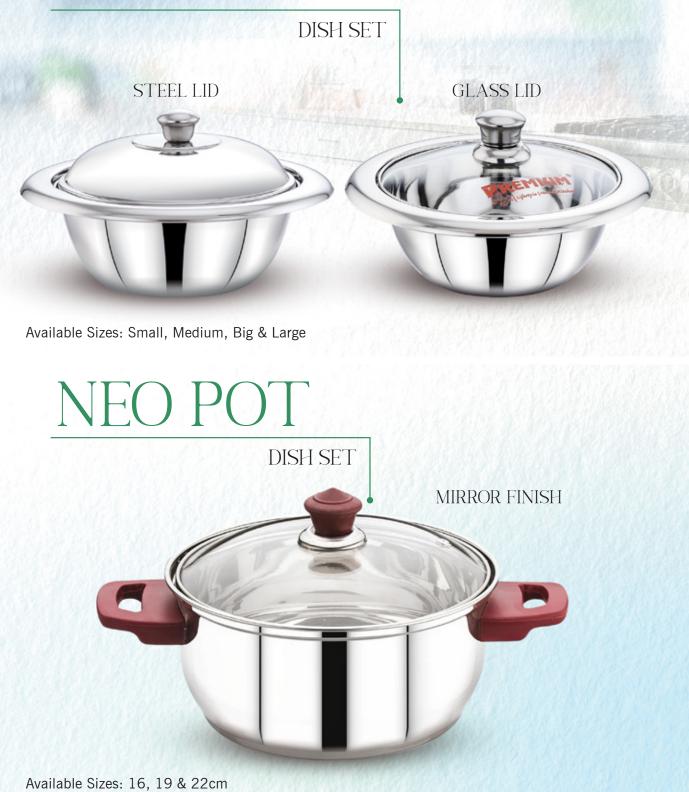

### DISH SET

# **EVO SERIES**

Available Sizes: 14, 16, 18 & 20cm

# EVO SERIES