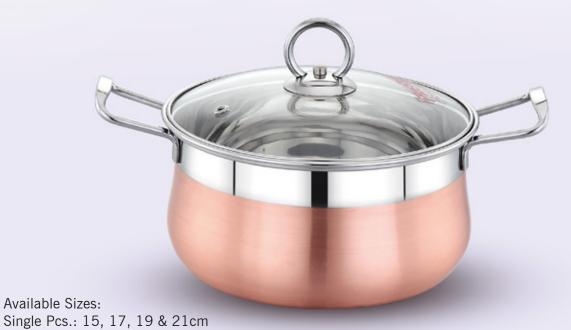

RINT COLOR DISH



DESIGNER SERIES

Available Sizes: 13, 16, 19 & 22cm Jumbo Sizes: 25, 28 & 30cm

## NEW PRINT DISH

DESIGNER SERIES

Available Sizes: 13, 16, 19 & 22cm

POLISH PRINT DISH DESIGNER SERIES











# GIFT SETS

# GLITZ DISH



HAMMER

### DISH SET





# **EVO SERIES**





Available Sizes: 14, 16, 18 & 20cm





# EVO SERIES





## BLOSSOM SERIES



### LILLY POT

#### CROSS COPPER FINISH



#### MATT LASER FINISH

PEBBLE FINISH





## **BLOSSOM SERIES**



### LOTUS POT

#### FULL COPPER FINISH

Available Sizes - Single Pcs.: 14,16 & 18cm

#### SILVER FINISH



**INDUCTION BOTTOM** 



## CRYSTAL DISH

DISH SET

REMICIN Agentication



MIRROR FINISH

Available Sizes: Single Pcs.: 15, 17, 19 & 21cm 3Pcs. Set.: 13, 15 & 19cm





# CLASSIC DISH





#### COPPER BOTTOM



# CURRY POT







## KITCHEN & DINNER SETS

## CRYSTAL



### KITCHEN SET





**9**PCS. COPPER BOTTOM

Available Sizes: 13, 16 & 19cm

# POT N PAN

**KITCHEN SET** 



#### **3**PCS. SILVER FINISH

**6**PCS. SILVER FINISH





# POT N PAN



### KITCHEN SET

### OXO DISH **5**PCS. SET



# KIA ORA

DINNER SET



PREMIUM 9PCS. GIFT SET





#### VARUN STAINLESS PRIVATE LIMITED

Head Of]ce: No. 436]298, Mint Street, Park Town, Chennai - 600 003 Works 1: No. 31]34, 1st Lane, 2nd Street, Rizwan Road, Chennai - 600 118 Work 2: I20, Vysarpadi Industrial Estate, Erukancherry Main Road, Chennai - 600 039

Karuna Enterprises: No. 436|298, Mint Street, Park Town, Chennai - 600 003 Email: varunstainless|hotmail.com Contact No: 044- 23463317, 9600144702