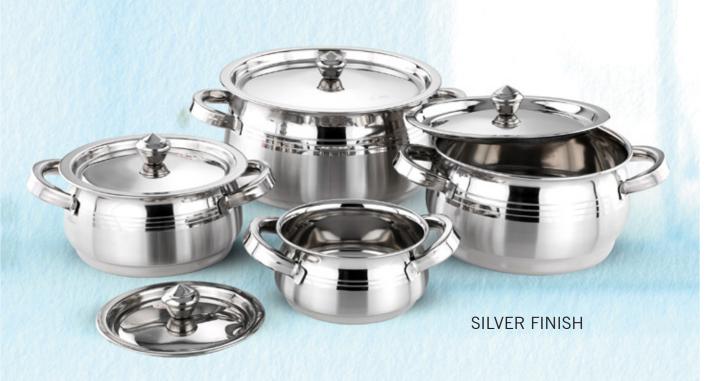

## A CHOICE FOR EVERY TASTE

R

R

KITCHENWARE Catalogue 2024

# PALIO



#### CLASSIC SERIES

#### COPPER BOTTOM

#### MIRROR FINISH



# PUNJABI





SILVER FINISH



## KASHMIRI POT



### CLASSIC SERIES





# PERK



#### CLASSIC SERIES

#### SILVER FINISH

早

MIRROR FINISH



Available Sizes: 13, 16, 19 & 22cm Jumbo Sizes: 25, 28 & 30cm

# POPCORN

### CLASSIC SERIES



POPCORN SILVER







### CLASSIC SERIES



Available Sizes: 13, 16, 19 & 22cm Jumbo Sizes: 25, 28 & 30cm



## NEW PUNJABI HANDI





MIRROR FINISH



# CASTLE







## TAMBOLA DISH





Available Sizes: 15, 17, 19, 21 & 23cm

LASER FINISH



Available Sizes: 15, 17, 19, 21 & 23cm

**COPPER BOTTOM** 



Available Sizes: 15, 17, 19, 21 & 23cm



## TAJ DISH

### DESIGNER SERIES

MIRROR FINISH

Available Sizes: 15, 17, 19, 21 & 23cm

**COPPER BOTTOM** 

Available Sizes: 13, 16 & 19cm

# LASER DISH



### DESIGNER SERIES

Available Sizes: 13, 16, 19 & 22cm Jumbo Sizes: 25, 28 & 30cm

## METALLIC COLOR DISH

DESIGNER SERIES



Available Sizes: 13, 16, 19 & 22cm Jumbo Sizes: 25, 28 & 30cm

## DOUBLE COLOR DISH

DESIGNER SERIES

## PRINT COLOR DISH



DESIGNER SERIES

Available Sizes: 13, 16, 19 & 22cm Jumbo Sizes: 25, 28 & 30cm

## N