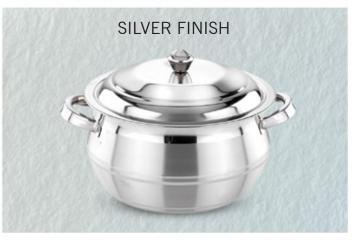

## A CHOICE FOR EVERY TASTE

R

R

KITCHENWARE Catalogue 2024

# PALIO



#### CLASSIC SERIES

#### COPPER BOTTOM

#### MIRROR FINISH



# PUNJABI





SILVER FINISH



## KASHMIRI POT



### CLASSIC SERIES





# PERK



#### CLASSIC SERIES

#### SILVER FINISH

早

MIRROR FINISH



Available Sizes: 13, 16, 19 & 22cm Jumbo Sizes: 25, 28 & 30cm

# POPCORN

### CLASSIC SERIES



POPCORN SILVER







### CLASSIC SERIES



Available Sizes: 13, 16, 19 & 22cm Jumbo Sizes: 25, 28 & 30cm



## NEW PUNJABI HANDI





MIRROR FINISH



# CASTLE







## TAMBOLA DISH





Available Sizes: 15, 17, 19, 21 & 23cm

LASER FINISH



Available Sizes: 15, 17, 19, 21 & 23cm

**COPPER BOTTOM** 



Available Sizes: 15, 17, 19, 21 & 23cm



## TAJ DISH

### DESIGNER SERIES

MIRROR FINISH

Available Sizes: 15, 17, 19, 21 & 23cm

**COPPER BOTTOM** 

Available Sizes: 13, 16 & 19cm

# LASER DISH



### DESIGNER SERIES

Available Sizes: 13, 16, 19 & 22cm Jumbo Sizes: 25, 28 & 30cm

## METALLIC COLOR DISH

DESIGNER SERIES



Available Sizes: 13, 16, 19 & 22cm Jumbo Sizes: 25, 28 & 30cm

## DOUBLE COLOR DISH

DESIGNER SERIES

## PRINT COLOR DISH



DESIGNER SERIES

Available Sizes: 13, 16, 19 & 22cm Jumbo Sizes: 25, 28 & 30cm

## NEW PRINT DISH

DESIGNER SERIES

Available Sizes: 13, 16, 19 & 22cm

POLISH PRINT DISH DESIGNER SERIES