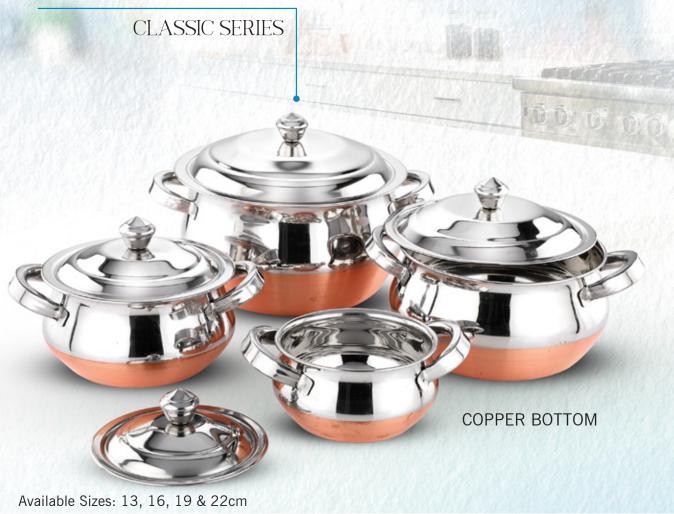

## A CHOICE FOR EVERY TASTE

R

R

KITCHENWARE Catalogue 2024

# PALIO



#### CLASSIC SERIES

#### COPPER BOTTOM

#### MIRROR FINISH



# PUNJABI





SILVER FINISH



## KASHMIRI POT



### CLASSIC SERIES





# PERK



#### CLASSIC SERIES

#### SILVER FINISH

早

MIRROR FINISH



Available Sizes: 13, 16, 19 & 22cm Jumbo Sizes: 25, 28 & 30cm

# POPCORN

### CLASSIC SERIES



POPCORN SILVER







### CLASSIC SERIES



Available Sizes: 13, 16, 19 & 22cm Jumbo Sizes: 25, 28 & 30cm



## NEW PUNJABI HANDI





MIRROR FINISH



# CASTLE







## TAMBOLA DISH





Available Sizes: 15, 17, 19, 21 & 23cm

LASER FINISH



Available Sizes: 15, 17, 19, 21 & 23cm

**COPPER BOTTOM** 



Available Sizes: 15, 17, 19, 21 & 23cm



## TAJ DISH

### DESIGNER SERIES

MIRROR FINISH

Available Sizes: 15, 17, 19, 21 & 23cm

**COPPER BOTTOM** 

Available Sizes: 13, 16 & 19cm

# LASER DISH



### DESIGNER SERIES

Available Sizes: 13, 16, 19 & 22cm Jumbo Sizes: 25, 28 & 30cm

## METALLIC COLOR DISH

DESIGNER SERIES



Available Sizes: 13, 16, 19 & 22cm Jumbo Sizes: 25, 28 & 30cm

## DOUBLE COLOR DISH

DESIGNER SERIES

## PRINT COLOR DISH



DESIGNER SERIES

Available Sizes: 13, 16, 19 & 22cm Jumbo Sizes: 25, 28 & 30cm

## NEW PRINT DISH

DESIGNER SERIES

Available Sizes: 13, 16, 19 & 22cm

POLISH PRINT DISH DESIG