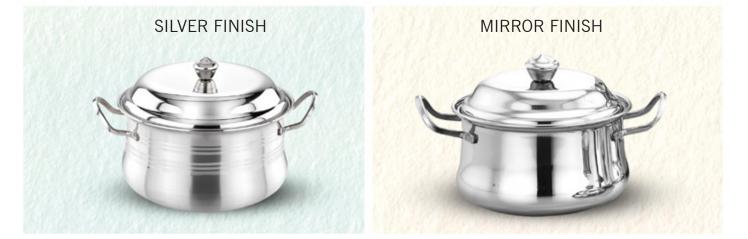

## A CHOICE FOR EVERY TASTE

R

R

KITCHENWARE Catalogue 2024

# PALIO



#### CLASSIC SERIES

#### COPPER BOTTOM

#### MIRROR FINISH



# PUNJABI





SILVER FINISH



## KASHMIRI POT



### CLASSIC SERIES





# PERK



#### CLASSIC SERIES

#### SILVER FINISH

早

MIRROR FINISH



Available Sizes: 13, 16, 19 & 22cm Jumbo Sizes: 25, 28 & 30cm

# POPCORN

### CLASSIC SERIES



POPCORN SILVER







### CLASSIC SERIES



Available Sizes: 13, 16, 19 & 22cm Jumbo Sizes: 25, 28 & 30cm



## NEW PUNJABI HANDI





MIRROR FINISH



# CASTLE







## TAMBOLA DISH





Available Sizes: 15, 17, 19, 21 & 23cm

LASER FINISH



Available Sizes: 15, 17, 19, 21 & 23cm

**COPPER BOTTOM** 



Available Sizes: 15, 17, 19, 21 & 23cm



## TAJ DISH

### DESIGNER SERIES

MIRROR FINISH

Available Sizes: 15, 17, 19, 21 & 23cm

**COPPER BOTTOM** 

Available Sizes: 13, 16 & 19cm

# LASER DISH



### DESIGNER SERIES

Available Sizes: 13, 16, 19 & 22cm Jumbo Sizes: 25, 28 & 30cm

## METALLIC COLOR DISH

DESIGNER SERIES



Available Sizes: 13, 16, 19 & 22cm Jumbo Sizes: 25, 28 & 30cm

## DOUBLE COLOR DISH

DESIGNER SERIES

## PRINT COLOR DISH



DESIGNER SERIES

Available Sizes: 13, 16, 19 & 22cm Jumbo Sizes: 25, 28 & 30cm

## NEW PRINT DISH

DESIGNER SERIES

Available Sizes: 13, 16, 19 & 22cm

POLISH PRINT DISH DESIGNER SERIES











# GIFT SETS