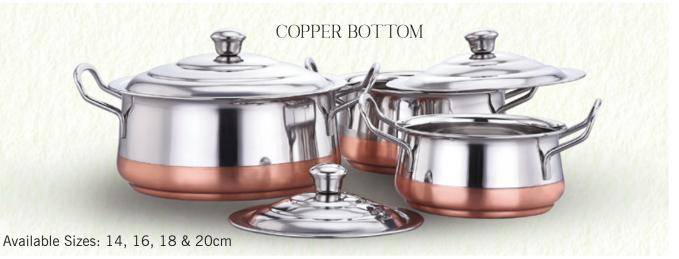

19, 21 & 23cm

**COPPER BOTTOM** 



Available Sizes: 15, 17, 19, 21 & 23cm



## TAJ DISH

### DESIGNER SERIES

MIRROR FINISH

Available Sizes: 15, 17, 19, 21 & 23cm

**COPPER BOTTOM** 

Available Sizes: 13, 16 & 19cm

# LASER DISH



### DESIGNER SERIES

Available Sizes: 13, 16, 19 & 22cm Jumbo Sizes: 25, 28 & 30cm

## METALLIC COLOR DISH

DESIGNER SERIES



Available Sizes: 13, 16, 19 & 22cm Jumbo Sizes: 25, 28 & 30cm

## DOUBLE COLOR DISH

DESIGNER SERIES

## PRINT COLOR DISH



DESIGNER SERIES

Available Sizes: 13, 16, 19 & 22cm Jumbo Sizes: 25, 28 & 30cm

## NEW PRINT DISH

DESIGNER SERIES

Available Sizes: 13, 16, 19 & 22cm

POLISH PRINT DISH DESIGNER SERIES











# GIFT SETS

# GLITZ DISH



HAMMER

### DISH SET





# **EVO SERIES**





Available Sizes: 14, 16, 18 & 20cm





# EVO SERIES





## BLOSSOM SERIES



### LILLY POT

#### CROSS COPPER FINISH



#### MATT LASER FINISH

PEBBLE FINISH





## **BLOSSOM SERIES**



### LOTUS POT

#### FULL COPPER FINISH

Available Sizes - Single Pcs.: 14,16 & 18cm

#### SILVER FINISH



**INDUCTION BOTTOM** 



## CRYSTAL DISH

DISH SET

REMICIN Agentication



MIRROR FINISH

Available Sizes: Single Pcs.: 15, 17, 19 & 21cm 3Pcs. Set.: 13, 15 & 19cm





# CLASSIC DISH





#### COPPER BOTTOM



# CURRY POT







## KITCHEN & DINNER SETS

## CRYSTAL



### KITCHEN SET





**9**PCS. COPPER BOTTOM

Available Sizes: 13, 16 & 19cm

# POT N PAN

**KITCHEN SET** 



#### **3**PCS. SILVER FINISH

**6**PCS. SILVER FINISH





# POT N PAN



### KITCHEN SET

### OXO DISH **5**PCS. SET



# KIA ORA

DINNER SET



PREMIUM 9PCS.