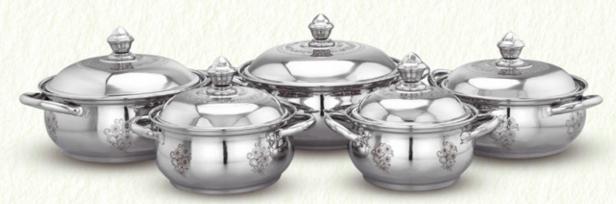

## A CHOICE FOR EVERY TASTE

R

R

KITCHENWARE Catalogue 2024

# PALIO



#### CLASSIC SERIES

#### COPPER BOTTOM

#### MIRROR FINISH



# PUNJABI





SILVER FINISH



## KASHMIRI POT



### CLASSIC SERIES





# PERK



#### CLASSIC SERIES

#### SILVER FINISH

早

MIRROR FINISH



Available Sizes: 13, 16, 19 & 22cm Jumbo Sizes: 25, 28 & 30cm

# POPCORN

### CLASSIC SERIES



POPCORN SILVER







### CLASSIC SERIES



Available Sizes: 13, 16, 19 & 22cm Jumbo Sizes: 25, 28 & 30cm



## NEW PUNJABI HANDI





MIRROR FINISH



# CASTLE







## TAMBOLA DISH





Available Sizes: 15, 17, 19, 21 & 23cm

LASER FINISH



Available Sizes: 15, 17, 19, 21 & 23cm

**COPPER BOTTOM** 



Available Sizes: 15, 17, 19, 21 & 23cm



## TAJ DISH

### DESIGNER SERIES

MIRROR FINISH

Available Sizes: 15, 17, 19, 21 & 23cm

**COPPER BOTTOM** 

Available Sizes: 13, 16 & 19cm

# LASER DISH



### DESIGNER SERIES

Available Sizes: 13, 16, 19 & 22cm Jumbo Sizes: 25, 28 & 30cm

## METALLIC COLOR DISH

DESIGNER SERIES



Available Sizes: 13, 16, 19 & 22cm Jumbo Sizes: 25, 28 & 30cm

## DOUBLE COLOR DISH

DESIGNER SERIES

## PRINT COLOR DISH



DESIGNER SERIES

Available Sizes: 13, 16, 19 & 22cm Jumbo Sizes: 25, 28 & 30cm

## NEW PRINT DISH

DESIGNER SERIES

Available Sizes: 13, 16, 19 & 22cm

POLISH PRINT DISH DESIGNER SERIES











# GIFT SETS

# GLITZ DISH



HAMMER

### DISH SET





# **EVO SERIES**





Available S