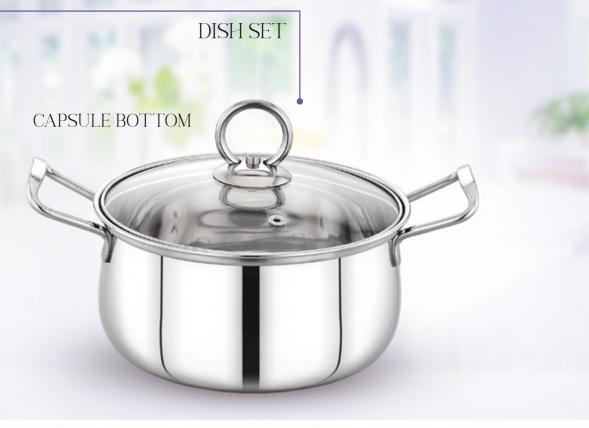

DESIGNER SERIES

## PRINT COLOR DISH



DESIGNER SERIES

Available Sizes: 13, 16, 19 & 22cm Jumbo Sizes: 25, 28 & 30cm

## NEW PRINT DISH

DESIGNER SERIES

Available Sizes: 13, 16, 19 & 22cm

POLISH PRINT DISH DESIGNER SERIES











# GIFT SETS

# GLITZ DISH



HAMMER

### DISH SET





# **EVO SERIES**





Available Sizes: 14, 16, 18 & 20cm





# EVO SERIES





## BLOSSOM SERIES



### LILLY POT

#### CROSS COPPER FINISH



#### MATT LASER FINISH

PEBBLE FINISH





## **BLOSSOM SERIES**



### LOTUS POT

#### FULL COPPER FINISH

Available Sizes - Single Pcs.: 14,16 & 18cm

#### SILVER FINISH



**INDUCTION BOTTOM** 



## CRYSTAL DISH

DISH SET

REMICIN Agentication



MIRROR FINISH

Available Sizes: Single Pcs.: 15, 17, 19 & 21cm 3Pcs. Set.: 13, 15 & 19cm





# CLASSIC DISH





#### COPPER BOTTOM



# CURRY POT







## KITCHEN & DINNER SETS

## CRYSTAL



### KITCHEN SET





**9**PCS. COPPER BOTTOM

Available Sizes: 13, 16 & 19cm

# POT N PAN

**KITCHEN SET** 



#### **3**PCS. SILVER FINISH

**6**PCS. SILVER FINISH





# POT N PAN



### KITCHEN SET

### OXO DISH **5**PCS. SET



# KIA ORA

DINNER SET



PREMIUM 9PCS. GIFT SET





#### VARUN STAINLESS PRIVATE LIMITED

Head Of]ce: No. 436]298, Mint Street, Park Town, Chennai - 600 003 Works 1: No. 31]34, 1st Lane, 2nd Street, Rizwan Road, Chennai - 600 118 Work 2: I20, Vysarpadi Industrial Estate, Erukancherry Main Road, Chennai - 600 039

Karuna Enterprises: No. 436|298, Mint Street, Park Town, Chennai - 600 003 Email: varunstainless|hotmail.com Contact No: 044- 23463317, 9600144702