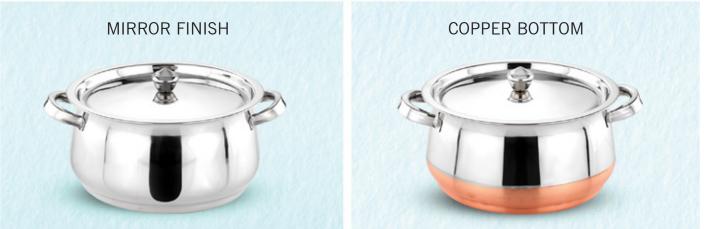

## A CHOICE FOR EVERY TASTE

R

R

KITCHENWARE Catalogue 2024

# PALIO



#### CLASSIC SERIES

#### COPPER BOTTOM

#### MIRROR FINISH



# PUNJABI





SILVER FINISH



## KASHMIRI POT



### CLASSIC SERIES





# PERK



#### CLASSIC SERIES

#### SILVER FINISH

早

MIRROR FINISH



Available Sizes: 13, 16, 19 & 22cm Jumbo Sizes: 25, 28 & 30cm

# POPCORN

### CLASSIC SERIES



POPCORN SILVER







### CLASSIC SERIES



Available Sizes: 13, 16, 19 & 22cm Jumbo Sizes: 25, 28 & 30cm



## NEW PUNJABI HANDI





MIRROR FINISH



# CASTLE







## TAMBOLA DISH





Available Sizes: 15, 17, 19, 21 & 23cm

LASER FINISH



Available Sizes: 15, 17, 19, 21 & 23cm

**COPPER BOTTOM** 



Available Sizes: 15, 17, 19, 21 & 23cm



## TAJ DISH

### DESIGNER SERIES

MIRROR FINISH

Available Sizes: 15, 17, 19, 21 & 23cm

**COPPER BOTTOM** 

Available Sizes: 13, 16 & 19cm

# LASER DISH



### DESIGNER SERIES

Available Sizes: 13, 16, 19 & 22cm Jumbo Sizes: 25, 28 & 30cm

## METALLIC COLOR DISH

DESIGNER SERIES



Available Sizes: 13, 16, 19 & 22cm Jumbo Sizes: 25, 28 & 30cm

## DOUBLE COLOR DISH

DESIGNER SERIES

## PRINT COLOR DISH



DESIGNER SERIES

Available Sizes: 13, 16, 19 & 22cm Jumbo Sizes: 25, 28 & 30cm

## NEW PRINT DISH

DESIGNER SERIES

Available Sizes: 13, 16, 19 & 22c