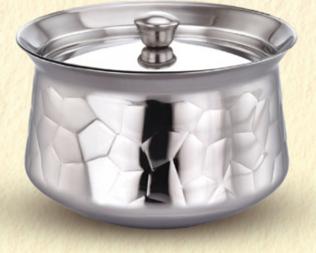

H

Available Sizes: 15, 17, 19, 21 & 23cm

**COPPER BOTTOM** 

Available Sizes: 13, 16 & 19cm

# LASER DISH



### DESIGNER SERIES

Available Sizes: 13, 16, 19 & 22cm Jumbo Sizes: 25, 28 & 30cm

## METALLIC COLOR DISH

DESIGNER SERIES



Available Sizes: 13, 16, 19 & 22cm Jumbo Sizes: 25, 28 & 30cm

## DOUBLE COLOR DISH

DESIGNER SERIES

## PRINT COLOR DISH



DESIGNER SERIES

Available Sizes: 13, 16, 19 & 22cm Jumbo Sizes: 25, 28 & 30cm

## NEW PRINT DISH

DESIGNER SERIES

Available Sizes: 13, 16, 19 & 22cm

POLISH PRINT DISH DESIGNER SERIES











# GIFT SETS

# GLITZ DISH



HAMMER

### DISH SET





# **EVO SERIES**





Available Sizes: 14, 16, 18 & 20cm





# EVO SERIES





## BLOSSOM SERIES



### LILLY POT

#### CROSS COPPER FINISH



#### MATT LASER FINISH

PEBBLE FINISH





## **BLOSSOM SERIES**



### LOTUS POT

#### FULL COPPER FINISH

Available Sizes - Single Pcs.: 14,16 & 18cm

#### SILVER FINISH



**INDUCTION BOTTOM** 



## CRYSTAL DISH

DISH SET

REMICIN Agentication



MIRROR FINISH

Available Sizes: Single Pcs.: 15, 17, 19 & 21cm 3Pcs. Set.: 13, 15 & 19cm





# CLASSIC DISH





#### COPPER BOTTOM



# CURRY POT







## KITCHEN & DINNER SETS

## CRYSTAL



### KITCHEN SET





**9**PCS. COPPER BOTTOM

Available Sizes: 13, 16 & 19cm

# POT N PAN

**KITCHEN SET** 



#### **3**PCS. SILVER FINISH

**6**PCS. SILVER FINISH





# POT N PAN



### KITCHEN SET

### OXO DISH **5**PCS. SET



# KIA ORA

DINNER SET



PREMIUM 9PCS. GIFT SET





#### VARUN STAINLESS PRIVATE LIMITED

Head Of]ce: No. 436]298, Mint Street, Park Town, Chennai - 600 003 Works