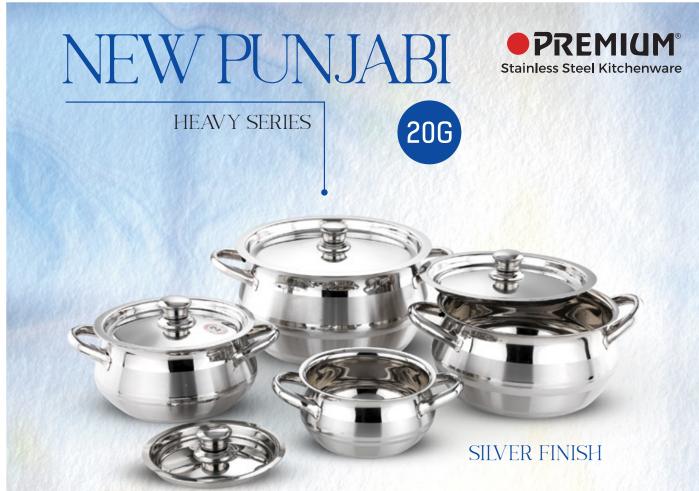

# CASTLE







## TAMBOLA DISH





Available Sizes: 15, 17, 19, 21 & 23cm

LASER FINISH



Available Sizes: 15, 17, 19, 21 & 23cm

**COPPER BOTTOM** 



Available Sizes: 15, 17, 19, 21 & 23cm



## TAJ DISH

### DESIGNER SERIES

MIRROR FINISH

Available Sizes: 15, 17, 19, 21 & 23cm

**COPPER BOTTOM** 

Available Sizes: 13, 16 & 19cm

# LASER DISH



### DESIGNER SERIES

Available Sizes: 13, 16, 19 & 22cm Jumbo Sizes: 25, 28 & 30cm

## METALLIC COLOR DISH

DESIGNER SERIES



Available Sizes: 13, 16, 19 & 22cm Jumbo Sizes: 25, 28 & 30cm

## DOUBLE COLOR DISH

DESIGNER SERIES

## PRINT COLOR DISH



DESIGNER SERIES

Available Sizes: 13, 16, 19 & 22cm Jumbo Sizes: 25, 28 & 30cm

## NEW PRINT DISH

DESIGNER SERIES

Available Sizes: 13, 16, 19 & 22cm

POLISH PRINT DISH DESIGNER SERIES











# GIFT SETS

# GLITZ DISH



HAMMER

### DISH SET





# **EVO SERIES**





Available Sizes: 14, 16, 18 & 20cm





# EVO SERIES





## BLOSSOM SERIES



### LILLY POT

#### CROSS COPPER FINISH



#### MATT LASER FINISH

PEBBLE FINISH





## **BLOSSOM SERIES**



### LOTUS POT

#### FULL COPPER FINISH

Available Sizes - Single Pcs.: 14,16 & 18cm

#### SILVER FINISH



**INDUCTION BOTTOM** 



## CRYSTAL DISH

DISH SET

REMICIN Agentication



MIRROR FINISH

Available Sizes: Single Pcs.: 15, 17, 19 & 21cm 3Pcs. Set.: 13, 15 & 19cm





# CLASSIC DISH





#### COPPER BOTTOM



# CURRY POT







## KITCHEN & DINNER SETS

## CRYSTAL



### KITCHEN SET





**9**PCS. COPPER BOTTOM

Available Sizes: 13, 16 & 19cm

# POT N PAN

**KITCHEN SET** 



#### **3**PCS. SILVER FINISH

**6**PCS