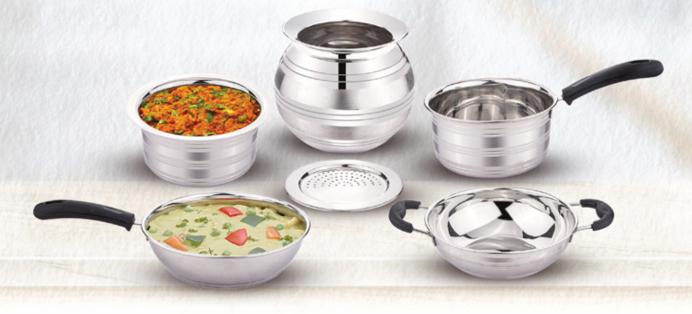

# GLITZ DISH



HAMMER

### DISH SET





# **EVO SERIES**





Available Sizes: 14, 16, 18 & 20cm





# EVO SERIES





## BLOSSOM SERIES



### LILLY POT

#### CROSS COPPER FINISH



#### MATT LASER FINISH

PEBBLE FINISH





## **BLOSSOM SERIES**



### LOTUS POT

#### FULL COPPER FINISH

Available Sizes - Single Pcs.: 14,16 & 18cm

#### SILVER FINISH



**INDUCTION BOTTOM** 



## CRYSTAL DISH

DISH SET

REMICIN Agentication



MIRROR FINISH

Available Sizes: Single Pcs.: 15, 17, 19 & 21cm 3Pcs. Set.: 13, 15 & 19cm





# CLASSIC DISH





#### COPPER BOTTOM



# CURRY POT







## KITCHEN & DINNER SETS

## CRYSTAL



### KITCHEN SET





**9**PCS. COPPER BOTTOM

Available Sizes: 13, 16 & 19cm

# POT N PAN

**KITCHEN SET** 



#### **3**PCS. SILVER FINISH

**6**PCS. SILVER FINISH





# POT N PAN



### KITCHEN SET

### OXO DISH **5**PCS. SET



# KIA ORA

DINNER SET



PREMIUM 9PCS. GIFT SET





#### VARUN STAINLESS PRIVATE LIMITED

Head Of]ce: No. 436]298, Mint Street, Park Town, Chennai - 600 003 Works 1: No. 31]34, 1st Lane, 2nd Street, Rizwan Road, Chennai - 600 118 Work 2: I20, Vysarpadi Industrial Estate, Erukancherry Main Road, Chennai - 600 039

Karuna Enterprises: No. 436|298, Mint Street, Park Town, Chennai - 600 003 Email: varunstainless|hotmail.com Contact No: 044- 23463317, 9600144702