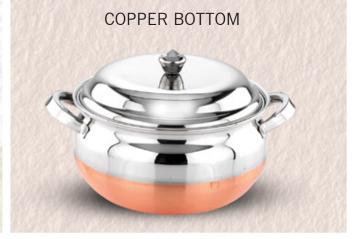

## A CHOICE FOR EVERY TASTE

R

R

KITCHENWARE Catalogue 2024

# PALIO



#### CLASSIC SERIES

#### COPPER BOTTOM

#### MIRROR FINISH



# PUNJABI





SILVER FINISH



## KASHMIRI POT



### CLASSIC SERIES





# PERK



#### CLASSIC SERIES

#### SILVER FINISH

早

MIRROR FINISH



Available Sizes: 13, 16, 19 & 22cm Jumbo Sizes: 25, 28 & 30cm

# POPCORN

### CLASSIC SERIES



POPCORN SILVER







### CLASSIC SERIES



Available Sizes: 13, 16, 19 & 22cm Jumbo Sizes: 25, 28 & 30cm



## NEW PUNJABI HANDI





MIRROR FINISH



# CASTLE







## TAMBOLA DISH





Available Sizes: 15, 17, 19, 21 & 23cm

LASER FINISH



Available Sizes: 15, 17, 19, 21 & 23cm

**COPPER BOTTOM** 



Available Sizes: 15, 17, 19, 21 & 23cm



## TAJ DISH

### DESIGNER SERIES

MIRROR FINISH

Available Sizes: 15, 17, 19, 21 & 23cm

**COPPER BOTTOM** 

Available Sizes: 13, 16 & 19cm

# LASER DISH



### DESIGNER SERIES

Available Sizes: 13, 16, 19 & 22cm Jumbo Sizes: 25, 28 & 30cm

## METALLIC COLOR DISH

DESIGNER SERIES