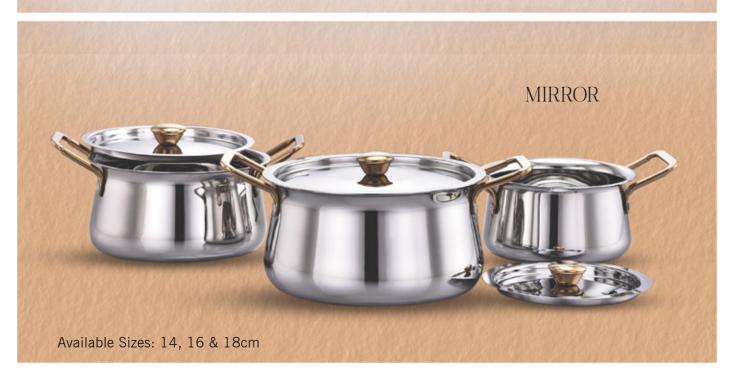

, 17, 19, 21 & 23cm

LASER FINISH



Available Sizes: 15, 17, 19, 21 & 23cm

**COPPER BOTTOM** 



Available Sizes: 15, 17, 19, 21 & 23cm



## TAJ DISH

### DESIGNER SERIES

MIRROR FINISH

Available Sizes: 15, 17, 19, 21 & 23cm

**COPPER BOTTOM** 

Available Sizes: 13, 16 & 19cm

# LASER DISH



### DESIGNER SERIES

Available Sizes: 13, 16, 19 & 22cm Jumbo Sizes: 25, 28 & 30cm

## METALLIC COLOR DISH

DESIGNER SERIES



Available Sizes: 13, 16, 19 & 22cm Jumbo Sizes: 25, 28 & 30cm

## DOUBLE COLOR DISH

DESIGNER SERIES

## PRINT COLOR DISH



DESIGNER SERIES

Available Sizes: 13, 16, 19 & 22cm Jumbo Sizes: 25, 28 & 30cm

## NEW PRINT DISH

DESIGNER SERIES

Available Sizes: 13, 16, 19 & 22cm

POLISH PRINT DISH DESIGNER SERIES











# GIFT SETS

# GLITZ DISH



HAMMER

### DISH SET





# **EVO SERIES**





Available Sizes: 14, 16, 18 & 20cm





# EVO SERIES





## BLOSSOM SERIES



### LILLY POT

#### CROSS COPPER FINISH



#### MATT LASER FINISH

PEBBLE FINISH





## **BLOSSOM SERIES**



### LOTUS POT

#### FULL COPPER FINISH

Available Sizes - Single Pcs.: 14,16 & 18cm

#### SILVER FINISH



**INDUCTION BOTTOM** 



## CRYSTAL DISH

DISH SET

REMICIN Agentication



MIRROR FINISH

Available Sizes: Single Pcs.: 15, 17, 19 & 21cm 3Pcs. Set.: 13, 15 & 19cm





# CLASSIC DISH





#### COPPER BOTTOM



# CURRY POT







## KITCHEN & DINNER SETS

## CRYSTAL



### KITCHEN SET





**9**PCS. COPPER BOTTOM

Available Sizes: 13, 16 & 19cm

# POT N PAN

**KITCHEN SET** 



#### **3**PCS. SILVER FINISH

**6**PCS. SILVER FINISH





# POT N PAN



### KITCHEN SET

### OX