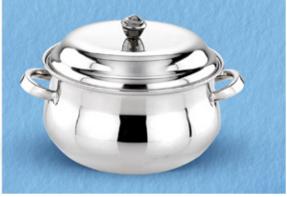

## A CHOICE FOR EVERY TASTE

R

R

KITCHENWARE Catalogue 2024

# PALIO



#### CLASSIC SERIES

#### COPPER BOTTOM

#### MIRROR FINISH



# PUNJABI





SILVER FINISH



## KASHMIRI POT



### CLASSIC SERIES





# PERK



#### CLASSIC SERIES

#### SILVER FINISH

早

MIRROR FINISH



Available Sizes: 13, 16, 19 & 22cm Jumbo Sizes: 25, 28 & 30cm

# POPCORN

### CLASSIC SERIES



POPCORN SILVER







### CLASSIC SERIES



Available Sizes: 13, 16, 19 & 22cm Jumbo Sizes: 25, 28 & 30cm



## NEW PUNJABI HANDI





MIRROR FINISH



# CASTLE







## TAMBOLA DISH





Available Sizes: 15, 17, 19, 21 & 23cm

LASER FINISH



Available Sizes: 15, 17, 19, 21 & 23cm

**COPPER BOTTOM** 



Available Sizes: 15, 17, 19, 21 & 23cm



## TAJ DISH

### DESIGNER SERIES

MIRROR FINISH

Available Sizes: 15, 17, 19, 21 & 23cm

**COPPER BOTTOM** 

Available Sizes: 13, 16 & 19cm

# LASER DISH



### DESIGNER SERIES

Available Sizes: 13, 16, 19 &