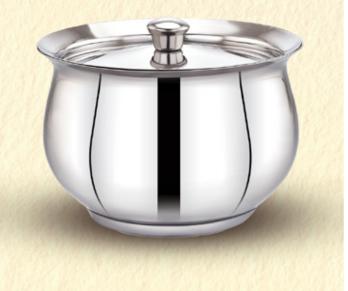

19 & 22cm Jumbo Sizes: 25, 28 & 30cm

## METALLIC COLOR DISH

DESIGNER SERIES



Available Sizes: 13, 16, 19 & 22cm Jumbo Sizes: 25, 28 & 30cm

## DOUBLE COLOR DISH

DESIGNER SERIES

## PRINT COLOR DISH



DESIGNER SERIES

Available Sizes: 13, 16, 19 & 22cm Jumbo Sizes: 25, 28 & 30cm

## NEW PRINT DISH

DESIGNER SERIES

Available Sizes: 13, 16, 19 & 22cm

POLISH PRINT DISH DESIGNER SERIES











# GIFT SETS

# GLITZ DISH



HAMMER

### DISH SET





# **EVO SERIES**





Available Sizes: 14, 16, 18 & 20cm





# EVO SERIES





## BLOSSOM SERIES



### LILLY POT

#### CROSS COPPER FINISH



#### MATT LASER FINISH

PEBBLE FINISH





## **BLOSSOM SERIES**



### LOTUS POT

#### FULL COPPER FINISH

Available Sizes - Single Pcs.: 14,16 & 18cm

#### SILVER FINISH



**INDUCTION BOTTOM** 



## CRYSTAL DISH

DISH SET

REMICIN Agentication



MIRROR FINISH

Available Sizes: Single Pcs.: 15, 17, 19 & 21cm 3Pcs. Set.: 13, 15 & 19cm





# CLASSIC DISH





#### COPPER BOTTOM



# CURRY POT







## KITCHEN & DINNER SETS

## CRYSTAL



### KITCHEN SET





**9**PCS. COPPER BOTTOM

Available Sizes: 13, 16 & 19cm

# POT N PAN

**KITCHEN SET** 



#### **3**PCS. SILVER FINISH

**6**PCS. SILVER FINISH





# POT N PAN



### KITCHEN SET

### OXO DISH **5**PCS. SET



# KIA ORA

DINNER SET



PREMIUM 9PCS. GIFT SET





#### VARUN STAINLESS PRIVATE LIMITED

Head Of]ce: No. 436]298, Mint Street, Park Town, Chennai - 600 003 Works 1: No. 31]34, 1st Lane, 2nd Street, Rizwan Road, Chennai - 600 118 Work 2: I20, Vysarpadi Industrial Estate, Erukancherry Main Road, Chennai - 600 039

Karu