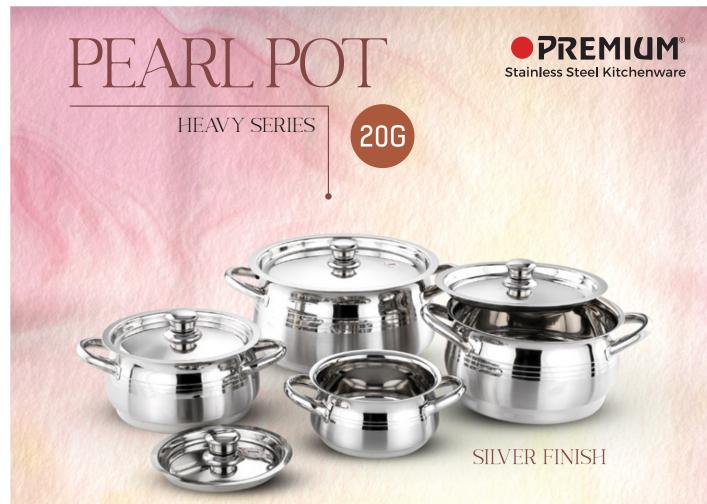

## CRYSTAL

### KITCHEN SET

**9**PCS. COPPER BOTTOM

Available Sizes: 13, 16 & 19cm