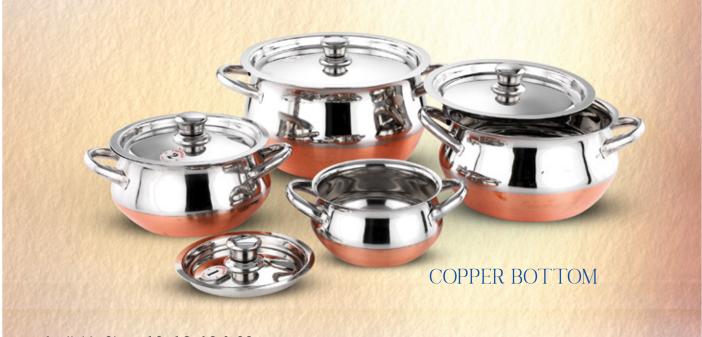

# CASTLE







## TAMBOLA DISH





Available Sizes: 15, 17, 19, 21 & 23cm

LASER FINISH



Available Sizes: 15, 17, 19, 21 & 23cm

**COPPER BOTTOM** 



Available Sizes: 15, 17, 19, 21 & 23cm



## TAJ DISH

### DESIGNER SERIES

MIRROR FINISH

Available Sizes: 15, 17, 19, 21 & 23cm

**COPPER BOTTOM** 

Available Sizes: 13, 16 & 19cm

# LASER DISH



### DESIGNER SERIES

Available Sizes: 13, 16, 19 & 22cm Jumbo Sizes: 25, 28 & 30cm

## METALLIC COLOR DISH

DESIGNER SERIES



Available Sizes: 13, 16, 19 & 22cm Jumbo Sizes: 25, 28 & 30cm

## DOUBLE COLOR DISH

DESIGNER SERIES

## PRINT COLOR DISH



DESIGNER SERIES

Available Sizes: 13, 16, 19 & 22cm Jumbo Sizes: 25, 28 & 30cm

## NEW PRINT DISH

DESIGNER SERIES

Available Sizes: 13, 16, 19 & 22cm

POLISH PRINT DISH DESIGNER SERIES











# GIFT SETS

# GLITZ DISH



HAMMER

### DISH SET





# **EVO SERIES**





Available Sizes: 14, 16, 18 & 20cm





# EVO SERIES





## BLOSSOM SERIES



### LILLY POT

#### CROSS COPPER FINISH



#### MATT LASER FINISH

PEBBLE FINISH





## **BLOSSOM SERIES**



### LOTUS POT

#### FULL COPPER FINISH

Available Sizes - Single Pcs.: 14,16 & 18cm

#### SILVER FINISH



**INDUCTION BOTTOM** 



## CRYSTAL DISH

DISH SET

REMICIN Agentication



MIRROR FINISH

Available Sizes: Single Pcs.: 15, 17, 19 & 21cm 3Pcs. Set.: 13, 15 & 19cm





# CLASSIC DISH





#### COPPER BOTTOM



# CURRY POT







## KITCHEN & DINNER SETS

## CRYSTAL



### KITCHEN SET





**9**PCS. COPPER BOTTOM

Available Sizes: 13, 16 & 19cm

# POT N PAN

**KITCHEN SET** 



#### **3**PCS. SILVER FINISH

**6**PCS.