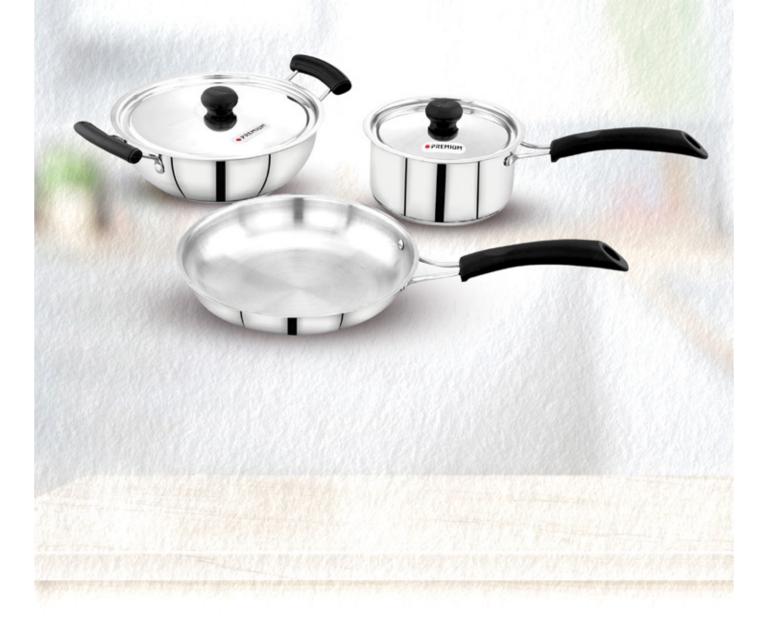

Available Sizes: 14, 16, 18 & 20cm





# EVO SERIES





## BLOSSOM SERIES



### LILLY POT

#### CROSS COPPER FINISH



#### MATT LASER FINISH

PEBBLE FINISH





## **BLOSSOM SERIES**



### LOTUS POT

#### FULL COPPER FINISH

Available Sizes - Single Pcs.: 14,16 & 18cm

#### SILVER FINISH



**INDUCTION BOTTOM** 



## CRYSTAL DISH

DISH SET

REMICIN Agentication



MIRROR FINISH

Available Sizes: Single Pcs.: 15, 17, 19 & 21cm 3Pcs. Set.: 13, 15 & 19cm





# CLASSIC DISH





#### COPPER BOTTOM



# CURRY POT







## KITCHEN & DINNER SETS

## CRYSTAL



### KITCHEN SET





**9**PCS. COPPER BOTTOM

Available Sizes: 13, 16 & 19cm

# POT N PAN

**KITCHEN SET** 



#### **3**PCS. SILVER FINISH

**6**PCS. SILVER FINISH





# POT N PAN



### KITCHEN SET

### OXO DISH **5**PCS. SET



# KIA ORA

DINNER SET



PREMIUM 9PCS. GIFT SET





#### VARUN STAINLESS PRIVATE LIMITED

Head Of]ce: No. 436]298, Mint Street, Park Town, Chennai - 600 003 Works 1: No. 31]34, 1st Lane, 2nd Street, Rizwan Road, Chennai - 600 118 Work 2: I20, Vysarpadi Industrial Estate, Erukancherry Main Road, Chennai - 600 039

Karuna Enterprises: No. 436|298, Mint Street, Park Town, Chennai - 600 003 Email: varunstainless|hotmail.com Contact No: 044- 23463317, 9600144702