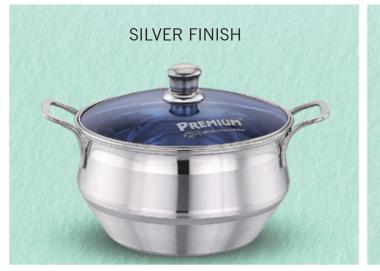

## DOUBLE COLOR DISH

DESIGNER SERIES

## PRINT COLOR DISH



DESIGNER SERIES

Available Sizes: 13, 16, 19 & 22cm Jumbo Sizes: 25, 28 & 30cm

## NEW PRINT DISH

DESIGNER SERIES

Available Sizes: 13, 16, 19 & 22cm

POLISH PRINT DISH DESIGNER SERIES











# GIFT SETS

# GLITZ DISH



HAMMER

### DISH SET





# **EVO SERIES**





Available Sizes: 14, 16, 18 & 20cm





# EVO SERIES





## BLOSSOM SERIES



### LILLY POT

#### CROSS COPPER FINISH



#### MATT LASER FINISH

PEBBLE FINISH





## **BLOSSOM SERIES**



### LOTUS POT

#### FULL COPPER FINISH

Available Sizes - Single Pcs.: 14,16 & 18cm

#### SILVER FINISH



**INDUCTION BOTTOM** 



## CRYSTAL DISH

DISH SET

REMICIN Agentication



MIRROR FINISH

Available Sizes: Single Pcs.: 15, 17, 19 & 21cm 3Pcs. Set.: 13, 15 & 19cm





# CLASSIC DISH





#### COPPER BOTTOM



# CURRY POT







## KITCHEN & DINNER SETS

## CRYSTAL



### KITCHEN SET





**9**PCS. COPPER BOTTOM

Available Sizes: 13, 16 & 19cm

# POT N PAN

**KITCHEN SET** 



#### **3**PCS. SILVER FINISH

**6**PCS. SILVER FINISH





# POT N PAN



### KITCHEN SET

### OXO DISH **5**PCS. SET



# KIA ORA

DINNER SET



PREMIUM 9PCS. GIFT SET





#### VARUN STAINLESS PRIVATE LIMITED

Head Of]ce: No. 436]298, Mint Street, Park Town, Chennai - 600 003 Works 1: No. 31]34, 1st Lane, 2nd Street, Rizwan Road, Chennai - 600 118 Work 2: I20, Vysarpadi Industrial Estate, Erukancherry Main Road, Chennai - 600 039

Karuna Enterprises: No. 436|298, Mint Street, Park Town, Chennai - 600 003 Email: varunstainless|hotmail.com Contact No: 044- 23463317, 9600144702