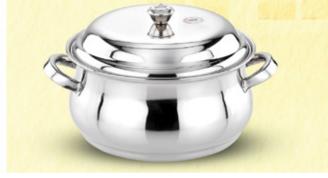

# PERK

#### CLASSIC SERIES

#### SILVER FINISH

早

MIRROR FINISH

Available Sizes: 13, 16, 19 & 22cm Jumbo Sizes: 25, 28 & 30cm