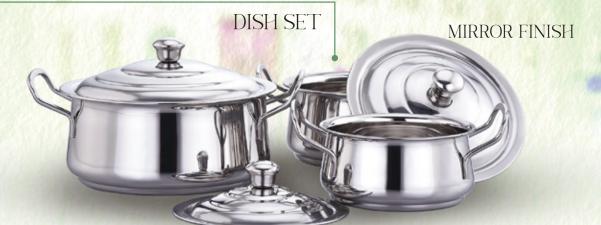

ASER FINISH



Available Sizes: 15, 17, 19, 21 & 23cm

**COPPER BOTTOM** 



Available Sizes: 15, 17, 19, 21 & 23cm



## TAJ DISH

### DESIGNER SERIES

MIRROR FINISH

Available Sizes: 15, 17, 19, 21 & 23cm

**COPPER BOTTOM** 

Available Sizes: 13, 16 & 19cm

# LASER DISH



### DESIGNER SERIES

Available Sizes: 13, 16, 19 & 22cm Jumbo Sizes: 25, 28 & 30cm

## METALLIC COLOR DISH

DESIGNER SERIES



Available Sizes: 13, 16, 19 & 22cm Jumbo Sizes: 25, 28 & 30cm

## DOUBLE COLOR DISH

DESIGNER SERIES

## PRINT COLOR DISH



DESIGNER SERIES

Available Sizes: 13, 16, 19 & 22cm Jumbo Sizes: 25, 28 & 30cm

## NEW PRINT DISH

DESIGNER SERIES

Available Sizes: 13, 16, 19 & 22cm

POLISH PRINT DISH DESIGNER SERIES











# GIFT SETS

# GLITZ DISH



HAMMER

### DISH SET





# **EVO SERIES**





Available Sizes: 14, 16, 18 & 20cm





# EVO SERIES





## BLOSSOM SERIES



### LILLY POT

#### CROSS COPPER FINISH



#### MATT LASER FINISH

PEBBLE FINISH





## **BLOSSOM SERIES**



### LOTUS POT

#### FULL COPPER FINISH

Available Sizes - Single Pcs.: 14,16 & 18cm

#### SILVER FINISH



**INDUCTION BOTTOM** 



## CRYSTAL DISH

DISH SET

REMICIN Agentication



MIRROR FINISH

Available Sizes: Single Pcs.: 15, 17, 19 & 21cm 3Pcs. Set.: 13, 15 & 19cm





# CLASSIC DISH





#### COPPER BOTTOM



# CURRY POT







## KITCHEN & DINNER SETS

## CRYSTAL



### KITCHEN SET





**9**PCS. COPPER BOTTOM

Available Sizes: 13, 16 & 19cm

# POT N PAN

**KITCHEN SET** 



#### **3**PCS. SILVER FINISH

**6**PCS. SILVER FINISH





# POT N PAN



### KITCHEN SET

### OXO DISH **5**PCS. SET