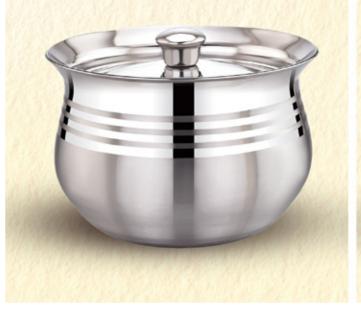

Available Sizes: 13, 16, 19 & 22cm Jumbo Sizes: 25, 28 & 30cm

## METALLIC COLOR DISH

DESIGNER SERIES



Available Sizes: 13, 16, 19 & 22cm Jumbo Sizes: 25, 28 & 30cm

## DOUBLE COLOR DISH

DESIGNER SERIES

## PRINT COLOR DISH



DESIGNER SERIES

Available Sizes: 13, 16, 19 & 22cm Jumbo Sizes: 25, 28 & 30cm

## NEW PRINT DISH

DESIGNER SERIES

Available Sizes: 13, 16, 19 & 22cm

POLISH PRINT DISH DESIGNER SERIES











# GIFT SETS

# GLITZ DISH



HAMMER

### DISH SET





# **EVO SERIES**





Available Sizes: 14, 16, 18 & 20cm





# EVO SERIES





## BLOSSOM SERIES



### LILLY POT

#### CROSS COPPER FINISH



#### MATT LASER FINISH

PEBBLE FINISH





## **BLOSSOM SERIES**



### LOTUS POT

#### FULL COPPER FINISH

Available Sizes - Single Pcs.: 14,16 & 18cm

#### SILVER FINISH



**INDUCTION BOTTOM** 



## CRYSTAL DISH

DISH SET

REMICIN Agentication



MIRROR FINISH

Available Sizes: Single Pcs.: 15, 17, 19 & 21cm 3Pcs. Set.: 13, 15 & 19cm





# CLASSIC DISH





#### COPPER BOTTOM



# CURRY POT







## KITCHEN & DINNER SETS

## CRYSTAL



### KITCHEN SET





**9**PCS. COPPER BOTTOM

Available Sizes: 13, 16 & 19cm

# POT N PAN

**KITCHEN SET** 



#### **3**PCS. SILVER FINISH

**6**PCS. SILVER FINISH





# POT N PAN



### KITCHEN SET

### OXO DISH **5**PCS. SET



# KIA ORA

DINNER SET



PREMIUM 9PCS. GIFT SET





#### VARUN STAINLESS PRIVATE LIMITED

Head Of]ce: No. 436]298, Mint Street, Park Town, Chennai - 600 003 Works 1: No. 31]34, 1st Lane, 2nd Street, Rizwan Road, Chennai - 600 118 Work 2: I20, Vysarpadi Industrial Estate, Erukancherry Main Road