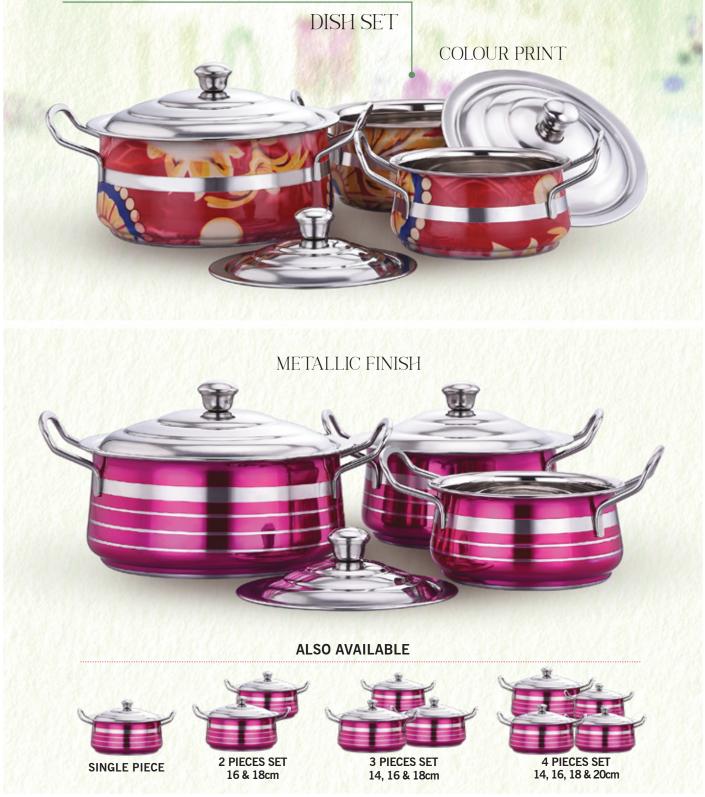

### DISH SET

# **EVO SERIES**

Available Sizes: 14, 16, 18 & 20cm

# EVO SERIES