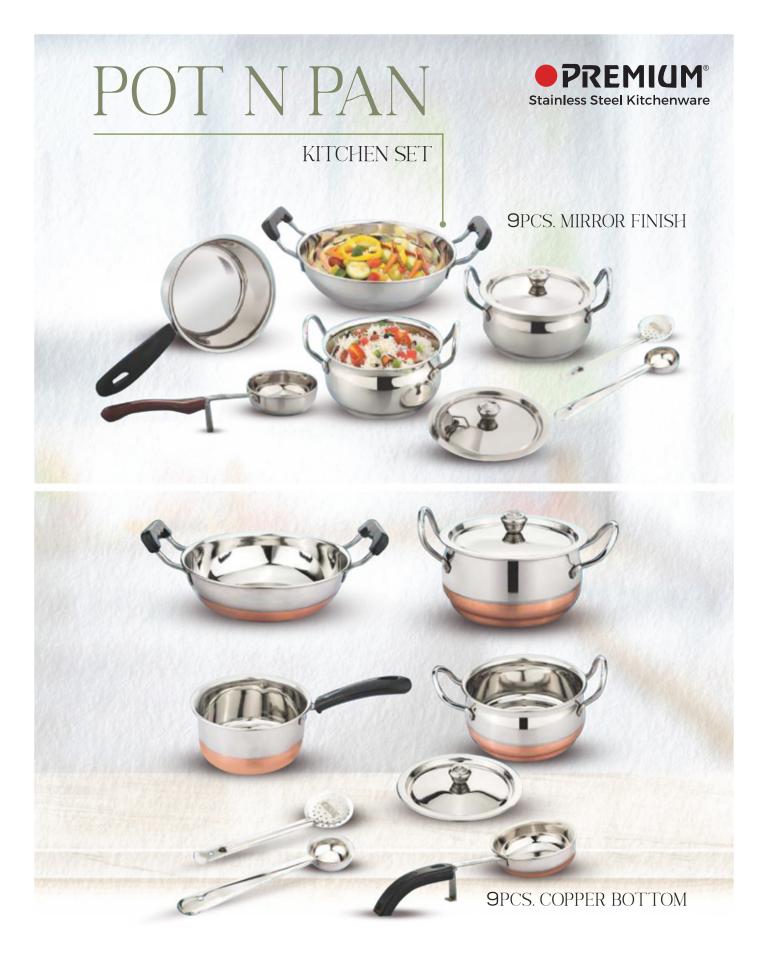

# GLITZ DISH



HAMMER

### DISH SET





# **EVO SERIES**





Available Sizes: 14, 16, 18 & 20cm





# EVO SERIES





## BLOSSOM SERIES



### LILLY POT

#### CROSS COPPER FINISH



#### MATT LASER FINISH

PEBBLE FINISH





## **BLOSSOM SERIES**



### LOTUS POT

#### FULL COPPER FINISH

Available Sizes - Single Pcs.: 14,16 & 18cm

#### SILVER FINISH



**INDUCTION BOTTOM** 



## CRYSTAL DISH

DISH SET

REMICIN Agentication



MIRROR FINISH

Available Sizes: Single Pcs.: 15, 17, 19 & 21cm 3Pcs. Set.: 13, 15 & 19cm





# CLASSIC DISH





#### COPPER BOTTOM



# CURRY POT







## KITCHEN & DINNER SETS

## CRYSTAL



### KITCHEN SET





**9**PCS. COPPER BOTTOM

Available Sizes: 13, 16 & 19cm

# POT N PAN

**KITCHEN SET** 



#### **3**PCS. SILVER FINISH

**6**PCS. SILVER FINISH





# POT N PAN



### KITCHEN SET

### OXO DISH **5**PCS. SET



# KIA ORA

DINNER SET



PREMIUM 9PCS. GIFT SET





#### VARUN STAINLESS PRIVATE LIMITED

Head Of]ce: No. 436]298, Mint Street, Park Town, Chennai - 600 003 Works 1: No. 31]34, 1st Lane, 2nd Street, Rizwan Road, Chennai - 600 118 Work 2: I20, Vysarpadi Industrial Estate, Erukancherry Main Road, Chennai - 600 039

Karuna Enterprises: No. 436|298, Mint Street, Park Town, Chennai - 600 003 Email: varunstainless|hotmail.com Contact No: 044- 23463317, 9600144702