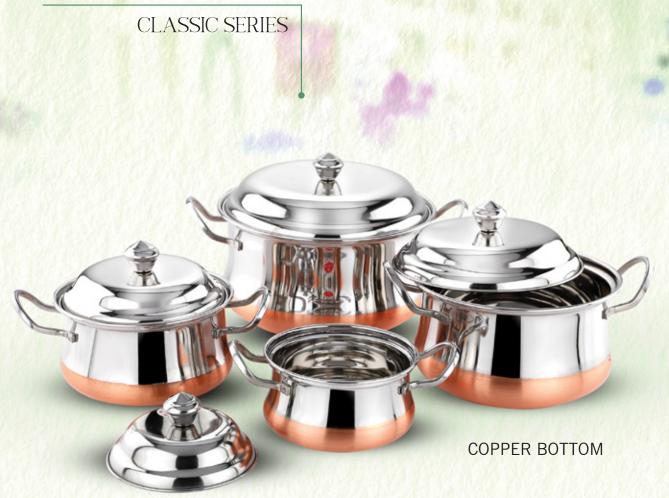

## A CHOICE FOR EVERY TASTE

R

R

KITCHENWARE Catalogue 2024

# PALIO



#### CLASSIC SERIES

#### COPPER BOTTOM

#### MIRROR FINISH



# PUNJABI





SILVER FINISH



## KASHMIRI POT



### CLASSIC SERIES





# PERK



#### CLASSIC SERIES

#### SILVER FINISH

早

MIRROR FINISH



Available Sizes: 13, 16, 19 & 22cm Jumbo Sizes: 25, 28 & 30cm

# POPCORN

### CLASSIC SERIES



POPCORN SILVER







### CLASSIC SERIES



Available Sizes: 13, 16, 19 & 22cm Jumbo Sizes: 25, 28 & 30cm



## NEW PUNJABI HANDI





MIRROR FINISH



# CASTLE







## TAMBOLA DISH





Available Sizes: 15, 17, 19, 21 & 23cm

LASER FINISH



Available Sizes: 15, 17, 19, 21 & 23cm

**COPPER BOTTOM** 



Available Sizes: 15, 17, 19, 21 & 23cm



## TAJ DISH

### DESIGNER SERIES

MIRROR FINISH

Available Sizes: 15, 17, 19, 21 & 23cm

**COPPER BOTTOM** 

Available Sizes: 13, 16 & 19cm

# LASER DISH



### DESIGNER SERIES

Available Sizes: 13, 16, 19 & 22cm Jumbo Sizes: 25, 28 & 30cm

## METALLIC COLOR DISH

DESIGNER SERIES



Available Sizes: 13, 16, 19 & 22cm Jumbo Sizes: 25, 28 & 30cm

## DOUBLE COLOR DISH

DESIGNER SERIES

## PRINT COLOR DISH



DESIGNER SERIES

Available Sizes: 13, 16, 19 & 22cm Jumbo Sizes: 25, 28 & 30cm

## NEW PRINT DISH

DESIGNER SERIES

Available Sizes: 13, 16, 19 & 22cm

POLISH PRINT DISH DESIGNER SERIES











# GIFT SE