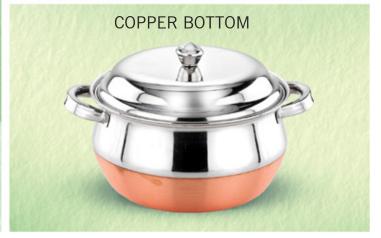

## A CHOICE FOR EVERY TASTE

R

R

KITCHENWARE Catalogue 2024

# PALIO



#### CLASSIC SERIES

#### COPPER BOTTOM

#### MIRROR FINISH



# PUNJABI





SILVER FINISH



## KASHMIRI POT



### CLASSIC SERIES





# PERK



#### CLASSIC SERIES

#### SILVER FINISH

早

MIRROR FINISH



Available Sizes: 13, 16, 19 & 22cm Jumbo Sizes: 25, 28 & 30cm

# POPCORN

### CLASSIC SERIES



POPCORN SILVER







### CLASSIC SERIES



Available Sizes: 13, 16, 19 & 22cm Jumbo Sizes: 25, 28 & 30cm



## NEW PUNJABI HANDI





MIRROR FINISH



# CASTLE







## TAMBOLA DISH





Available Sizes: 15, 17, 19, 21 & 23cm

LASER FINISH



Available Sizes: 15, 17, 19, 21 & 23cm

**COPPER BOTTOM** 



Available Sizes: 15, 17, 19, 21 & 23cm



## TAJ DISH

### DESIGNER SERIES

MIRROR FINISH

Available Sizes: 15, 17, 19, 21 & 23cm

**COPPER BOTTOM** 

Available Sizes: 13, 16 & 19cm

# LASER DISH



### DESIGNER SERIES

Available Sizes: 13, 16, 19 & 22cm Jumbo Sizes: 25, 28 & 30cm