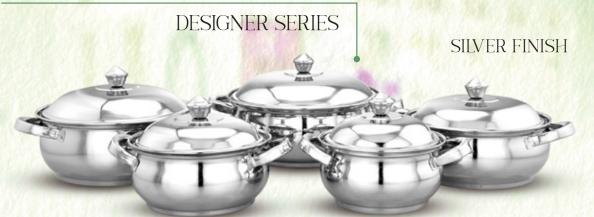

## TAJ DISH

### DESIGNER SERIES

MIRROR FINISH

Available Sizes: 15, 17, 19, 21 & 23cm

**COPPER BOTTOM** 

Available Sizes: 13, 16 & 19cm